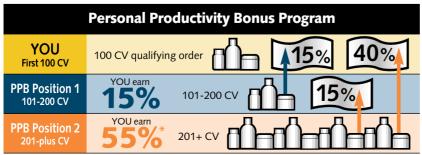

When your personal volume in a calendar month exceed your 100 CV personal qualification, we reward you for creating that extra volume.

Personal volume from 101 to 200 CV is rolled down into Personal Productivity Bonus (PPB) Position 1 in your first level, earning you a rebate of 15%.

All personal volume in excess of 200 CV is rolled down into PPB Position 2 in your second level, earning you 40%, plus 15% paid to your PPB Position 1—a total of 55%\* paid to you on PPB Position 2.